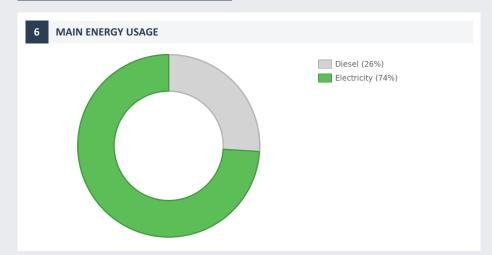

## Rail Cargo Hungaria Árufuvarozási Zrt.

Headquarter: 1133 Budapest, Váci út 92.

Tax number: 13594567-2-44

**ELECTRICITY** 

over 10 GWh

**DISTRICT HEATING** 0 - 3 400 GJ

CO<sub>2</sub> OUTPUT OF CONSUMED ENERGY