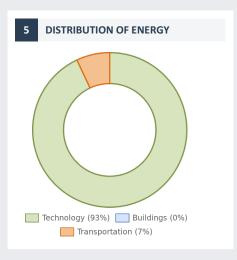

## Rail Cargo Hungaria Árufuvarozási Zrt.

Headquarter: 1133 Budapest, Váci út 92.

Tax number: 13594567-2-44

**ELECTRICITY** 

over 10 GWh

**DISTRICT HEATING** 0 - 3 400 GJ

CO<sub>2</sub> OUTPUT OF CONSUMED ENERGY